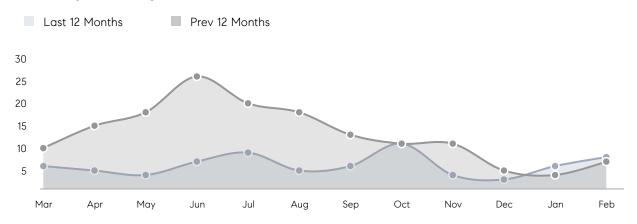

|                | % OF ASKING PRICE  | -        | 96%       |          |
|                | AVERAGE SOLD PRICE | -        | \$787,714 | -        |
|                | # OF CONTRACTS     | 1        | 5         | -80%     |
|                | NEW LISTINGS       | 3        | 8         | -62%     |
| Condo/Co-op/TH | AVERAGE DOM        | -        | -         | -        |
|                | % OF ASKING PRICE  | -        | -         |          |
|                | AVERAGE SOLD PRICE | -        | -         | -        |
|                | # OF CONTRACTS     | 1        | 0         | 0%       |
|                | NEW LISTINGS       | 1        | 0         | 0%       |
|                |                    |          |           |          |

# Mountainside

### FEBRUARY 2023

### Monthly Inventory



### Contracts By Price Range



### Listings By Price Range



# COMPASS



Compass makes no representations or warranties, express or implied, with respect to future market conditions or prices of residential product at the time the subject property or any competitive property is complete and ready for occupancy or with respect to any report, study, finding, recommendation or other information provided by Compass herein. Moreover, no warranty, express or implied, is made or should be assumed regarding the accuracy, adequacy, completeness, legality, reliability, merchantability or fitness for a particular purpose of any information, in part or whole, contained herein. All material is presented with the understanding that Compass shall not be deemed to provide legal, accounting or other p