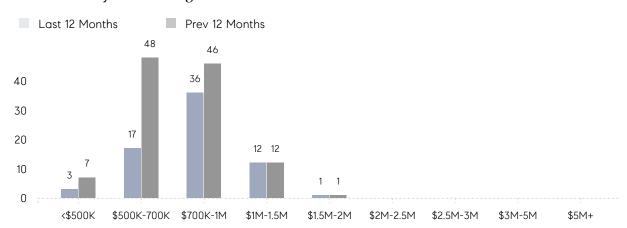

PRICE  | -        | 96%       |          |
|                | AVERAGE SOLD PRICE | -        | \$787,714 | -        |
|                | # OF CONTRACTS     | 1        | 5         | -80%     |
|                | NEW LISTINGS       | 3        | 8         | -62%     |
| Condo/Co-op/TH | AVERAGE DOM        | -        | -         | -        |
|                | % OF ASKING PRICE  | -        | -         |          |
|                | AVERAGE SOLD PRICE | -        | -         | -        |
|                | # OF CONTRACTS     | 1        | 0         | 0%       |
|                | NEW LISTINGS       | 1        | 0         | 0%       |
|                |                    |          |           |          |

# Mountainside

### FEBRUARY 2023

### Monthly Inventory



### Contracts By Price Range



### Listings By Price Range



# COMPASS



Compass makes no representations or warranties, express or implied, with respect to future market conditions or prices of residential product at the time the subject property or any competitive property is complete and ready for occupancy or with respect to any report, study, finding, recommendation or other information provided by Compass herein. Moreover, no warranty, express or implied, is made or should be assumed regarding the accuracy, adequacy, completeness, legality, reliability, merchantability or fitness for a particular purpose of any information, in part or whole, contained herein. All material is presented with the understanding that Compass shall not be deemed to provide legal, accounting or other professional services. This is no