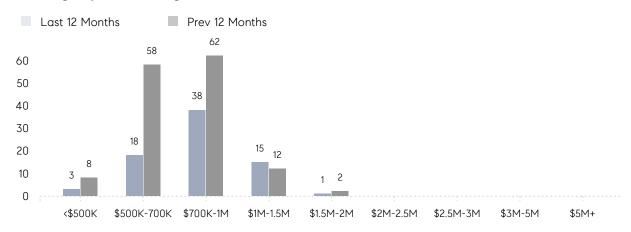

|
|                | AVERAGE SOLD PRICE | -        | \$787,714 | -        |
|                | # OF CONTRACTS     | 1        | 5         | -80%     |
|                | NEW LISTINGS       | 3        | 8         | -62%     |
| Condo/Co-op/TH | AVERAGE DOM        | -        | -         | -        |
|                | % OF ASKING PRICE  | -        | -         |          |
|                | AVERAGE SOLD PRICE | -        | -         | -        |
|                | # OF CONTRACTS     | 1        | 0         | 0%       |
|                | NEW LISTINGS       | 1        | 0         | 0%       |
|                |                    |          |           |          |

# Mountainside

### FEBRUARY 2023

### Monthly Inventory



### Contracts By Price Range



### Listings By Price Range



# COMPASS



Compass makes no representations or warranties, express or implied, with respect to future market conditions or prices of residential product at the time the subject property or any competitive property is complete and ready for occupancy or with respect to any report, study, finding, recommendation or other information provided by Compass herein. Moreover, no warranty, express or implied, is made or should be assumed regarding the accuracy, adequacy, completeness, legality, reliability, merchantability or fitness for a particular purpose of any information, in part or whole, contained herein. All material is presented with the understanding that Compass shall not be deemed to provide legal, accounting or other professional services. This is not intended to solicit the purch